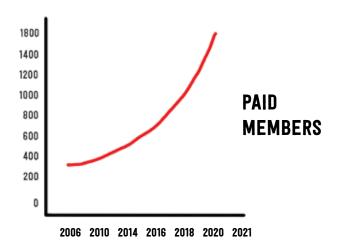

2500
1500
1000
2500
2006 2010 2014 2016 2017 2020 2021

SHTX is part of the future of the horse industry, promoting Youth and Collegiate stock horse programs!

- ★ Tremendous growth across SHTX clinics (★20%), competitions (★41%) and premier events (★57%)
- ★ The number of SHTX youth riders has doubled from an average of 20 in 2016 to 50-60 regularly in attendance in 2020-21
- SHTX hosts 5 collegiate shows each year, plus the SHTX Collegiate World Championship